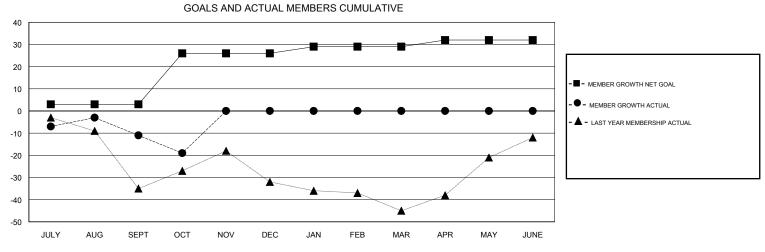

JULY/AUG/SEPT

OCT/NOV/DEC

JAN/FEB/MAR

APR/MAY/JUNE

0

0

0

0

0

0

13

0

0

JULY/AUG/SEPT

OCT/NOV/DEC

JAN/FEB/MAR

APR/MAY/JUNE

3

23

3

3

0

0

0

0